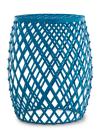

WHITE MIRROR \$12999 compare at \$260

**GARDEN STOOL** \$3999 compare at \$70

**GLASS LAMP** \$7999 compare at \$160

**PILLAR CANDLE HOLDERS** \$12<sup>99-\$</sup>24<sup>99</sup> compare at \$24 - \$50