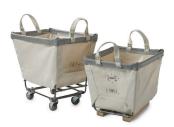

LIBRARY STYLE CATALOG CHEST \$59<sup>99</sup> compare at \$140

**ROLLING BASKETS** \$1999-2999 compare at \$40 - \$60

**FLORAL** STORAGE BUCKET \$1999 compare at \$40

**METAL** STORAGE FILE \$3999 compare at \$75