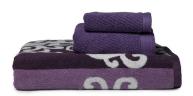

#### **RADIANT ORCHID**

The Pantone Color of the Year is a rich mix of fuchsia, purple and pink

**ACCENT CHAIR** \$199<sup>99</sup>

**DECORATIVE PILLOW** \$16<sup>99</sup> compare at \$28

**PLUSH TOWELS** \$299-\$999 compare at \$5 - \$20