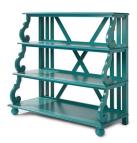

#### **TROPICAL PARADISE**

Bold teals mixed with bright colors, exotic birds and Caribbean influences

**DECORATIVE WOODEN BIRDS** \$12<sup>99-\$</sup>14<sup>99</sup> compare at \$24 - \$38

**WOODEN SHELF** \$129<sup>99</sup> compare at \$250