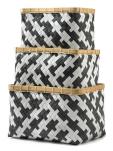

**BLACK & WHITE NESTING BASKETS** \$14<sup>99-\$</sup>19<sup>99</sup> compare at \$28 - \$40

HAND-WOVEN **BASKETS** \$16<sup>99-\$</sup>39<sup>99</sup> compare at \$32 - \$60

WALL STORAGE RACK \$2999 compare at \$60