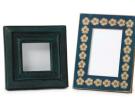

#### **GLOBAL BLUES**

Navy, turquoise and other shades of blue, accented with pops of orange

**BONE CHINA PLATES** \$399-\$499 compare at \$10

CHEVRON BONE INLAY TRAY \$3999 compare at \$80

**PICTURE FRAMES** \$599-\$799 compare at \$12 - \$15

TRAY WITH NAILHEAD DETAIL \$19<sup>99</sup> compare at \$40

**DECORATIVE BOX** \$2499 compare at \$50

**GREEN PRINT CHAIR** \$299<sup>99</sup> compare at \$400

**PICTURE FRAMES** \$**5**99-\$**7**99 compare at \$12 - \$15

HORN BOWL \$29<sup>99</sup> compare at \$60

**CERAMIC** PICTURE FRAMES \$5<sup>99-\$</sup>7<sup>99</sup> compare at \$12 - \$15

**CERAMIC LAMP** \$6999 compare at \$150