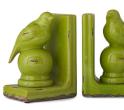

**BIRD BOOK ENDS** \$12<sup>99</sup> compare at \$22

**SCROLL TOWELS** \$399-\$899 compare at \$8 - \$18

FLORAL PILLOW \$1999 compare at \$40

FLORAL PLATES \$799-\$999 compare at \$15 - \$20

**TEXTURED GARDEN STOOL** \$6999 compare at \$140