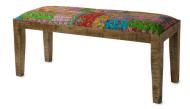

HAND-CRAFTED PATCHWORK BENCH FROM INDIA \$14999 compare at \$250

**GLASS LAMP** \$4999 compare at \$100

HAND-EMBROIDERED FOOT STOOL \$3999 compare at \$80

FLORAL PILLOW \$16<sup>99</sup> compare at \$32

**CAPIZ-SHELL** VASE \$1999 compare at \$40