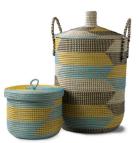

**BLACK & WHITE NESTING BASKETS** \$14<sup>99-\$</sup>19<sup>99</sup> compare at \$28 - \$40

HAND-WOVEN **BASKETS** \$16<sup>99-\$</sup>39<sup>99</sup> compare at \$32 - \$60

WALL STORAGE RACK \$2999 compare at \$60