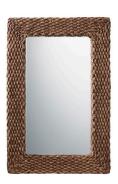

WOVEN **WICKER STOOL** \$39<sup>99</sup> compare at \$65

ZEBRA PRINT CHAIR \$24999 compare at \$450

**WOVEN ROPE MIRROR** \$6999 compare at \$140

**CAPIZ-SHELL** CANDLE HOLDERS \$16<sup>99-</sup>\$19<sup>99</sup> compare at \$32 - \$40