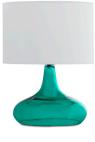

HAND-CRAFTED PATCHWORK BENCH FROM INDIA \$14999 compare at \$250

**GLASS LAMP** \$4999 compare at \$100

HAND-EMBROIDERED FOOT STOOL \$3999 compare at \$80

FLORAL PILLOW \$16<sup>99</sup> compare at \$32

**CAPIZ-SHELL** VASE \$1999 compare at \$40