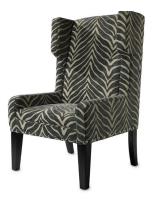

WOVEN **WICKER STOOL** \$39<sup>99</sup> compare at \$65

ZEBRA PRINT CHAIR \$24999 compare at \$450

**WOVEN ROPE MIRROR** \$6999 compare at \$140

**CAPIZ-SHELL** CANDLE HOLDERS \$16<sup>99-</sup>\$19<sup>99</sup> compare at \$32 - \$40