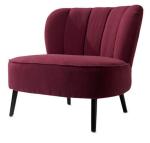

#### **RADIANT ORCHID**

The Pantone Color of the Year is a rich mix of fuchsia, purple and pink

**ACCENT CHAIR** \$199<sup>99</sup>

**DECORATIVE PILLOW** \$16<sup>99</sup> compare at \$28

**PLUSH TOWELS** \$299-\$999 compare at \$5 - \$20