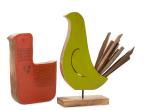

#### **TROPICAL PARADISE**

Bold teals mixed with bright colors, exotic birds and Caribbean influences

**DECORATIVE WOODEN BIRDS** \$12<sup>99-\$</sup>14<sup>99</sup> compare at \$24 - \$38

**WOODEN SHELF** \$129<sup>99</sup> compare at \$250