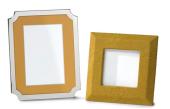

TRAY WITH NAILHEAD DETAIL \$19<sup>99</sup> compare at \$40

**DECORATIVE BOX** \$2499 compare at \$50

**GREEN PRINT CHAIR** \$299<sup>99</sup> compare at \$400

**PICTURE FRAMES** \$**5**99-\$**7**99 compare at \$12 - \$15