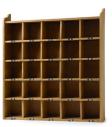

#### **HOME MANAGEMENT**

Storage solutions and accessories that make a style statement

COLORED **FILING CABINET** \$4999 compare at \$100

**RETRO STYLE CUBBY SHELVES** \$4999 compare at \$100

**MODERN MAILBOXES** \$24<sup>99-\$</sup>29<sup>99</sup> compare at \$50 - \$60