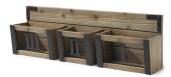

**BLACK & WHITE NESTING BASKETS** \$14<sup>99-\$</sup>19<sup>99</sup> compare at \$28 - \$40

HAND-WOVEN **BASKETS** \$16<sup>99-\$</sup>39<sup>99</sup> compare at \$32 - \$60

WALL STORAGE RACK \$2999 compare at \$60