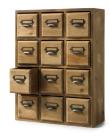

LIBRARY STYLE CATALOG CHEST \$59<sup>99</sup> compare at \$140

**ROLLING BASKETS** \$1999-2999 compare at \$40 - \$60

**FLORAL** STORAGE BUCKET \$1999 compare at \$40

**METAL** STORAGE FILE \$3999 compare at \$75