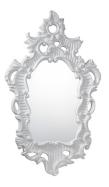

WHITE MIRROR \$12999 compare at \$260

**GARDEN STOOL** \$3999 compare at \$70

**GLASS LAMP** \$7999 compare at \$160

**PILLAR CANDLE HOLDERS** \$12<sup>99-\$</sup>24<sup>99</sup> compare at \$24 - \$50