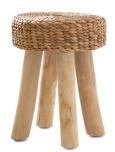

WOVEN **WICKER STOOL** \$39<sup>99</sup> compare at \$65

ZEBRA PRINT CHAIR \$24999 compare at \$450

**WOVEN ROPE MIRROR** \$6999 compare at \$140

**CAPIZ-SHELL** CANDLE HOLDERS \$16<sup>99-</sup>\$19<sup>99</sup> compare at \$32 - \$40