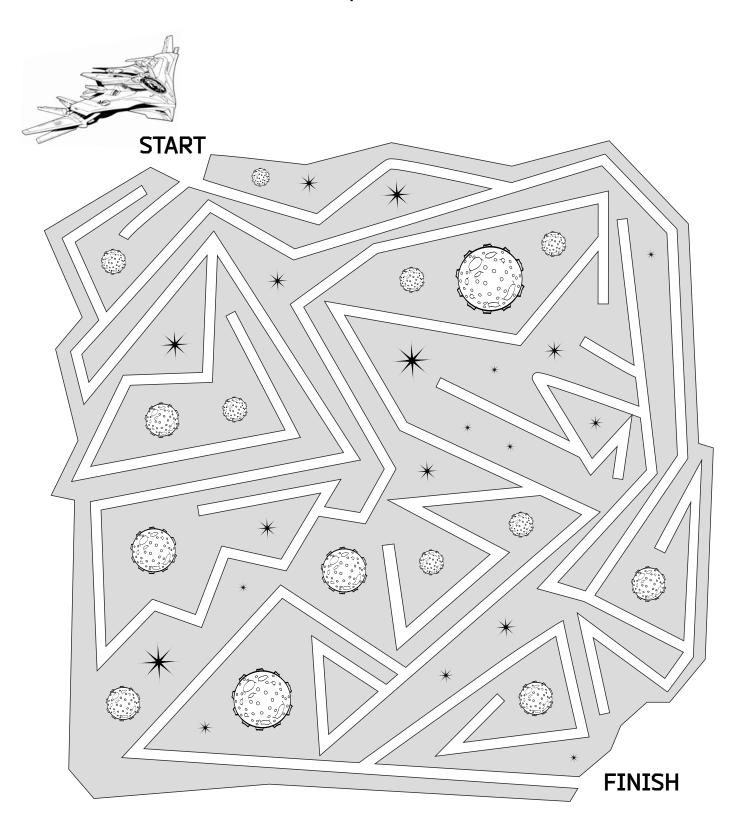

### **SPACE MAZE**

Guide Peter Quill's spaceship, the Milano, through the maze of asteroids and space debris to freedom.