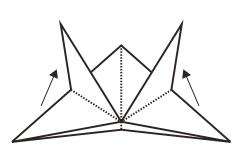

Step 3

Fold the two bottom corners upwards to meet the top corner. Then repeat the step on the reverse side.

Step 4

Fold the two corners inwards to meet in the middle then repeat on the reverse side.

Step 5

Now we're nearly there, just fold down the two top flaps and repeat on the reverse side. Finally fold again and tuck inside the flaps.

Step 6

Blow in the hole at the bottom to inflate your Orb!