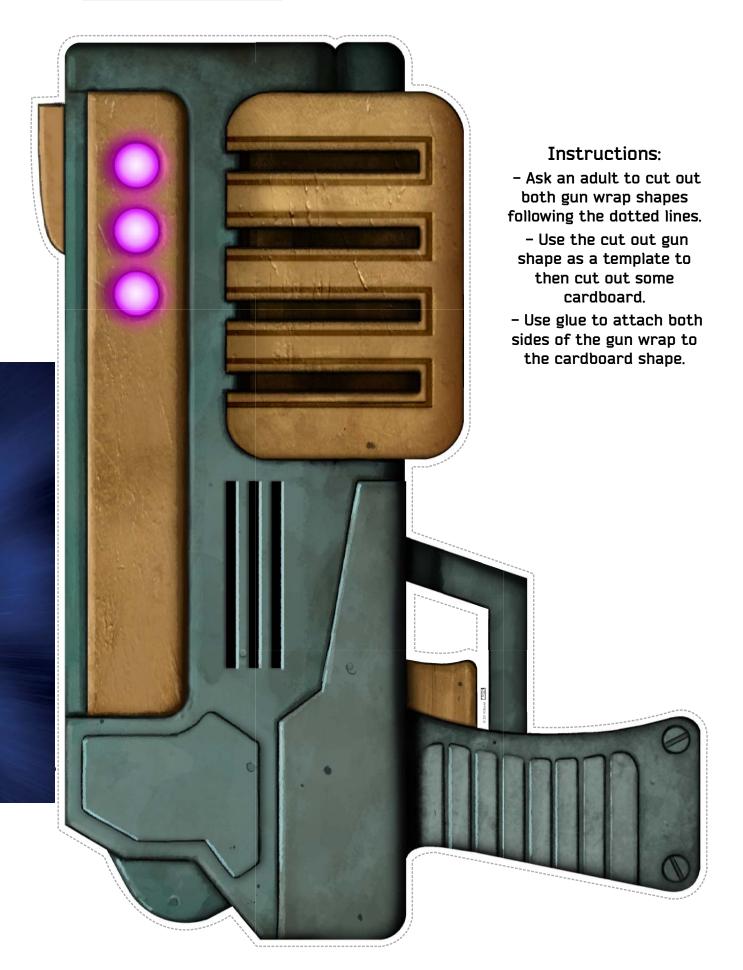

if they don't match, turn them back over and remember what was on each card.
  - The game is over when all the cards have been matched.
  - The player that matches all the pairs in the quickest time wins.



### **MEMORY CARD GAME**





















### **SPACE MAZE**

Guide Peter Quill's spaceship, the Milano, through the maze of asteroids and space debris to freedom.





## SHIP CONSOLE

Ask an adult to cut out your own Milano spaceship console.



Cut out the console buttons for maximum control!





### SHIP CONSOLE

Ask an adult to cut out your own Milano spaceship console.



Cut out the console buttons for maximum control!





## SHIP CONSOLE

Ask an adult to cut out your own Milano spaceship console.



Cut out the console leavers for maximum control!





### **GUN WRAPS**





# **GUN WRAPS**









#### **Instructions:**

- Cut out your space badges.
- Adhere them to cardboard or stiff surface using glue.
  - Attach a safety pin to the badge using sticky tape.
    - Display on your chest, bag or jacket.







#### **Instructions:**

- Cut out your space badges.
- Adhere them to cardboard or stiff surface using glue.
  - Attach a safety pin to the badge using sticky tape.
    - Display on your chest, bag or jacket.







#### **Instructions:**

- Cut out your space badges.
- Adhere them to cardboard or stiff surface using glue.
  - Attach a safety pin to the badge using sticky tape.
    - Display on your chest, bag or jacket.







#### **Instructions:**

- Cut out your space badges.
- Adhere them to cardboard or stiff surface using glue.
  - Attach a s