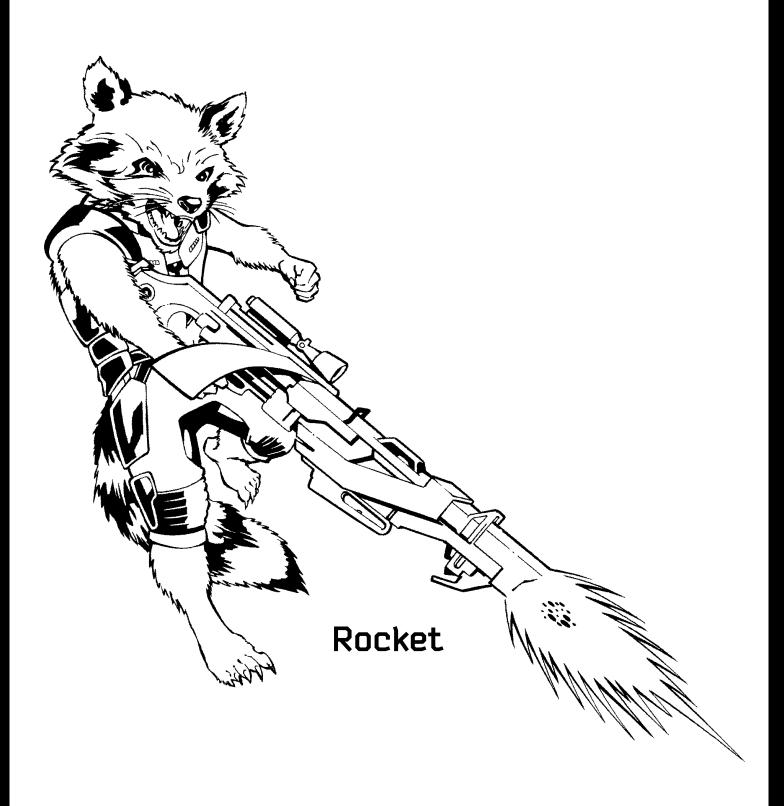

Rocket





Peter Quill













Groot

























Gamora







### **DOOR HANGER**

3





### **DOOR POSTER**





#### **Instructions:**

- Ask an adult to cut out the door poster.
  - Add your name in the space provided.
- Use sticky tape or similar to attach it to your bedroom door.



### ORB



Step 1

Firstly cut out and fold into a diamond shape following the fold marks above repeating the folds so the diamonds gets smaller.



Step 2

Using the four dots as a marker fold inwards to meet in the middle then flatten to form a triangle.



Step 3

Fold the two bottom corners upwards to meet the top corner. Then repeat the step on the reverse side.



Step 4

Fold the two corners inwards to meet in the middle then repeat on the reverse side.



Step 5

Now we're nearly there, just fold down the two top flaps and repeat on t