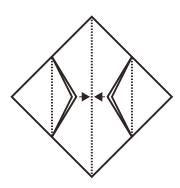

### ORB

Step 1

Firstly cut out and fold into a diamond shape following the fold marks above repeating the folds so the diamonds gets smaller.

Step 2

Using the four dots as a marker fold inwards to meet in the middle then flatten to form a triangle.