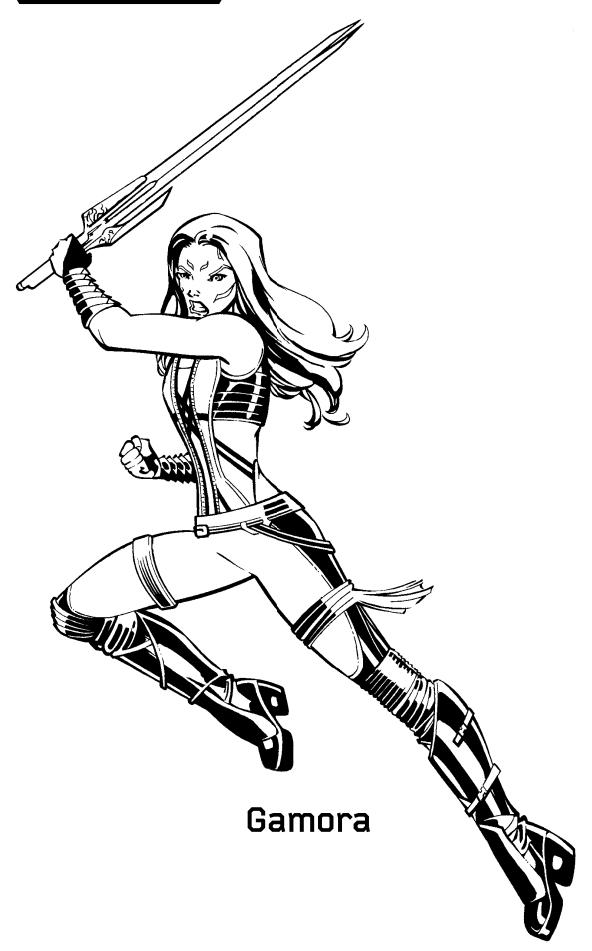

Rocket





Peter Quill













Groot

























Gamora







### **DOOR HANGER**

3





### **DOOR POSTER**





#### **Instructions:**

- Ask an adult to cut out the door poster.
  - Add your name in the space provided.
- Use sticky tape or similar to attach it to your bedroom door.



### ORB



Step 1

Firstly cut out and fold into a diamond shape following the fold marks above repeating the folds so the diamonds gets smaller.



Step 2

Using the four dots as a marker fold inwards to meet in the middle then flatten to form a triangle.



Step 3

Fold the two bottom corners upwards to meet the top corner. Then repeat the step on the reverse side.



Step 4

Fold the two corners inwards to meet in the middle then repeat on the reverse side.



Step 5

Now we're nearly there, just fold down th