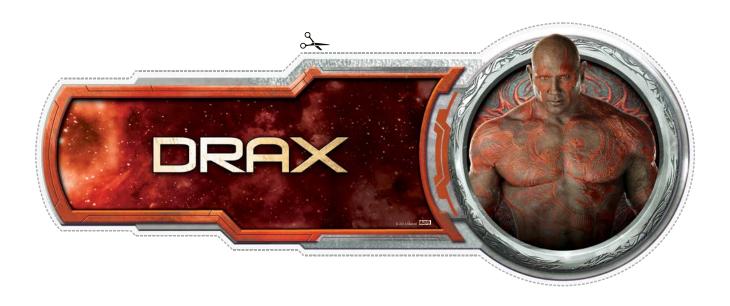

#### **Instructions:**

- Cut out your space badges.
- Adhere them to cardboard or stiff surface using glue.
  - Attach a safety pin to the badge using sticky tape.
    - Display on your chest, bag or jacket.