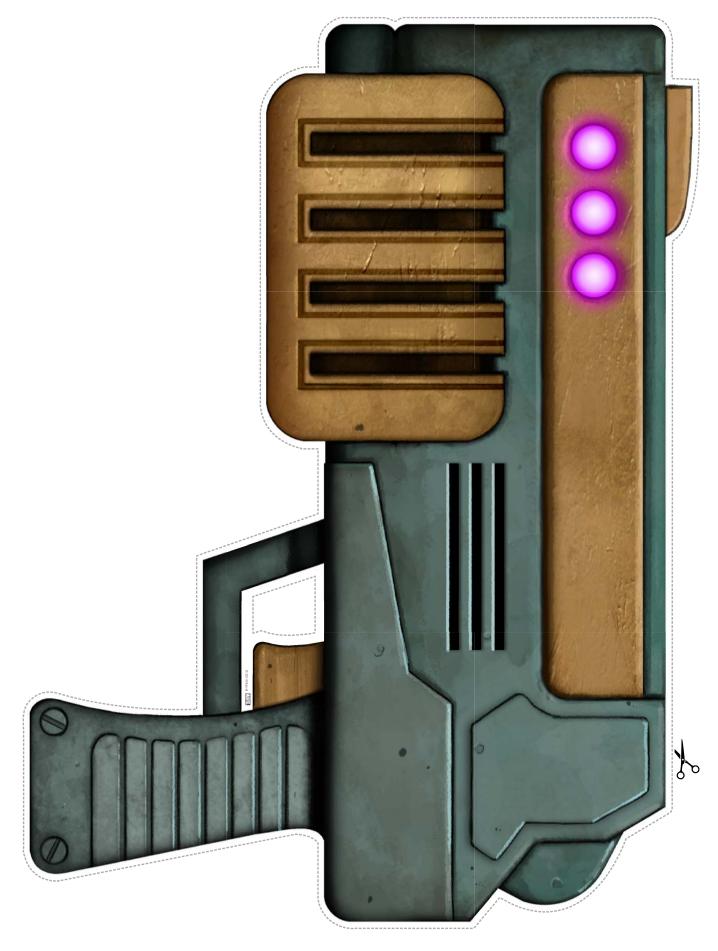

turn them back over and remember what was on each card.
  - The game is over when all the cards have been matched.
  - The player that matches all the pairs in the quickest time wins.



### **MEMORY CARD GAME**





















### **SPACE MAZE**

Guide Peter Quill's spaceship, the Milano, through the maze of asteroids and space debris to freedom.





## SHIP CONSOLE

Ask an adult to cut out your own Milano spaceship console.



Cut out the console buttons for maximum control!





### SHIP CONSOLE

Ask an adult to cut out your own Milano spaceship console.



Cut out the console buttons for maximum control!





## SHIP CONSOLE

Ask an adult to cut out your own Milano spaceship console.



Cut out the console leavers for maximum control!





### **GUN WRAPS**





# **GUN WRAPS**









#### **Instructions:**

- Cut out your space badges.
- Adhere them to cardboard or stiff surface using glue.
  - Attach a safety pin to the badge using sticky tape.
    - Display on your chest, bag or jacket.







#### **Instructions:**

- Cut out your space badges.
- Adhere them to cardboard or stiff surface using glue.
  - Attach a safety pin to the badge using sticky tape.
    - Display on your chest, bag or jacket.







#### **Instructions:**

- Cut out your space badges.
- Adhere them to cardboard or stiff surface using glue.
  - Attach a safety pin to the badge using sticky tape.
    - Display on your chest, bag or jacket.







#### **Instructions:**

- Cut out your space badges.
- Adhere them to cardboard or stiff surface using glue.
  - Attach a safety pin to the badg