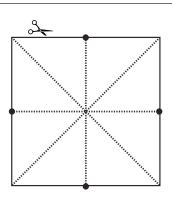

### ORB

Step 1

Firstly cut out and fold into a diamond shape following the fold marks above repeating the folds so the diamonds gets smaller.

Step 2

Using the four dots as a marker fold inwards to meet in the middle then flatten to form a triangle.

Step 3

Fold the two bottom corners upwards to meet the top corner. Then repeat the step on the reverse side.

Step 4

Fold the two corners inwards to meet in the middle then repeat on the reverse side.

Step 5

Now we're nearly there, just fold down the two top flaps and repeat on the reverse side. Finally fold again and tuck inside the flaps.

Step 6

Blow in the hole at the bottom to inflate your Orb!

### ORB

#### **Instructions**:

Ask an adult to help you make your very own Orb. Simply cut out the template above and follow the six simple steps.