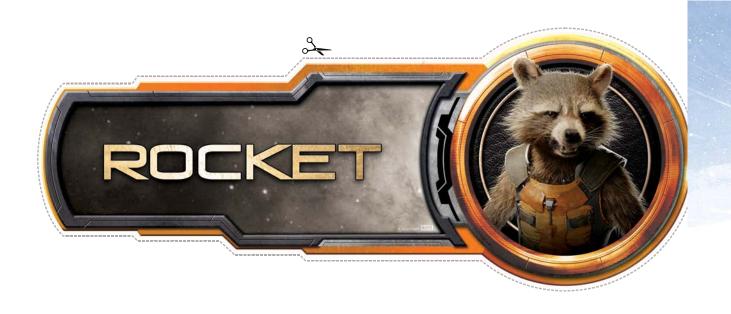

#### **Instructions:**

- Cut out your space badges.
- Adhere them to cardboard or stiff surface using glue.
  - Attach a safety pin to the badge using sticky tape.
    - Display on your chest, bag or jacket.