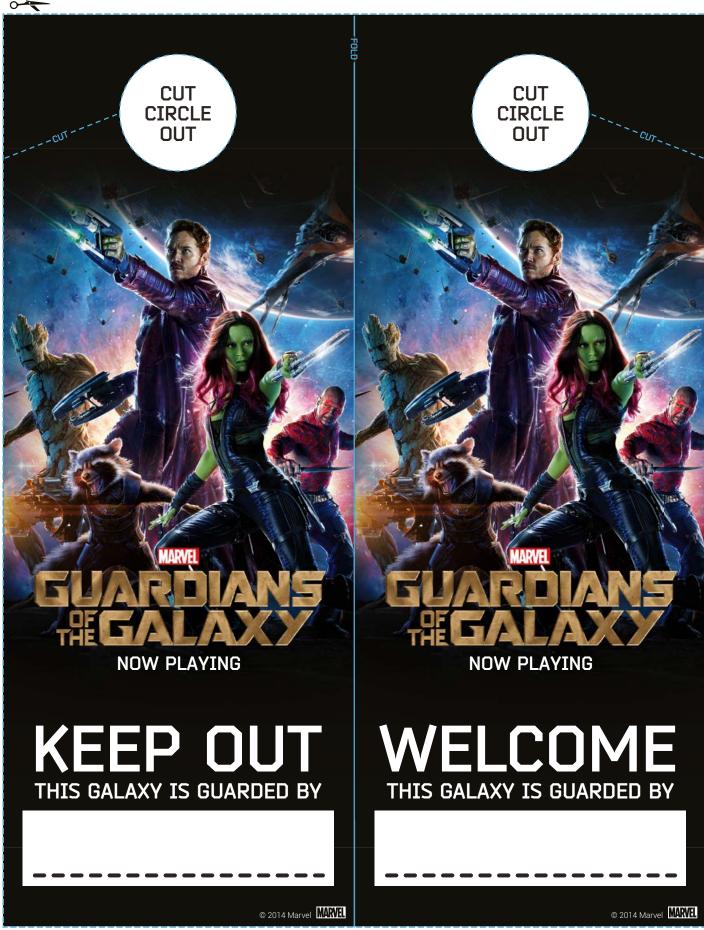

### **DOOR POSTER**

#### **Instructions:**

- Ask an adult to cut out the door poster.
  - Add your name in the space provided.
- Use sticky tape or similar to attach it to your bedroom door.