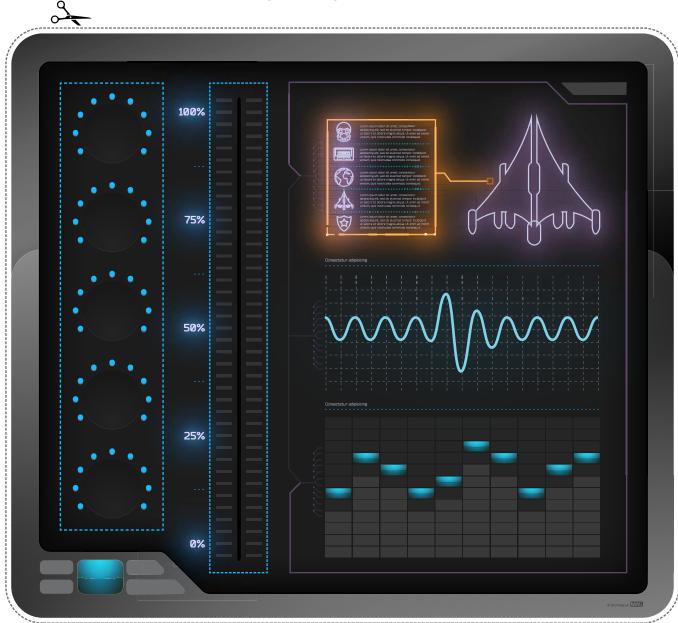

## SHIP CONSOLE

Ask an adult to cut out your own Milano spaceship console.

Cut out the console buttons for maximum control!

### SHIP CONSOLE

Ask an adult to cut out your own Milano spaceship console.

Cut out the console buttons for maximum control!

## SHIP CONSOLE

Ask an adult to cut out your own Milano spaceship console.

Cut out the console leavers for maximum control!