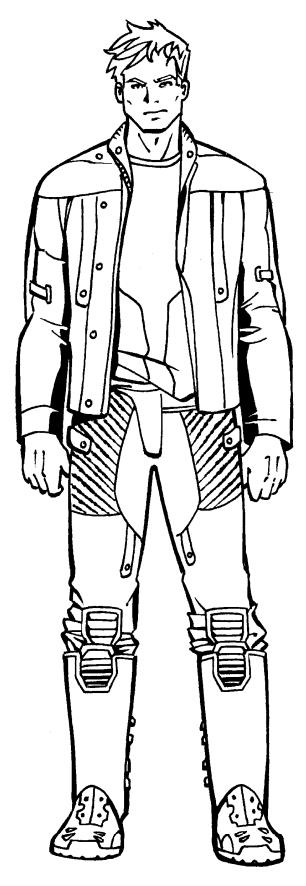

Rocket





Peter Quill













Groot

























Gamora







### **DOOR HANGER**

3





### **DOOR POSTER**





#### **Instructions:**

- Ask an adult to cut out the door poster.
  - Add your name in the space provided.
- Use sticky tape or similar to attach it to your bedroom door.



### ORB



Step 1

Firstly cut out and fold into a diamond shape following the fold marks above repeating the folds so the diamonds gets smaller.



Step 2

Using the four dots as a marker fold inwards to meet in the middle then flatten to form a triangle.



Step 3

Fold the two bottom corners upwards to meet the top corner. Then repeat the step on the reverse side.



Step 4

Fold the two corners inwards to meet in the middle then repeat on the reverse side.



Step 5

Now we're nearly there,