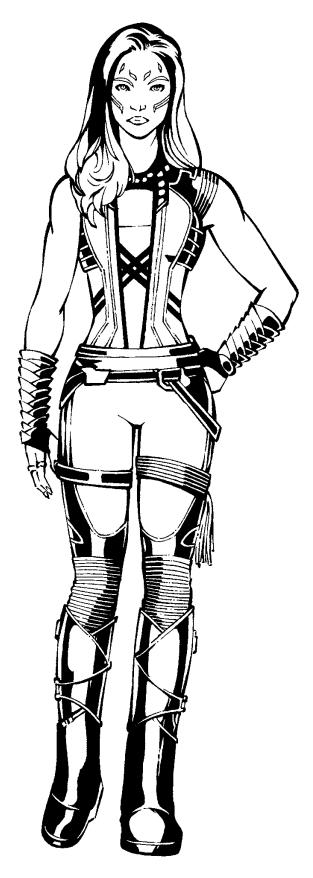

Rocket





Peter Quill













Groot

























Gamora







### **DOOR HANGER**

3





### **DOOR POSTER**





#### **Instructions:**

- Ask an adult to cut out the door poster.
  - Add your name in the space provided.
- Use sticky tape or similar to attach it to your bedroom door.



### ORB



Step 1

Firstly cut out and fold into a diamond shape following the fold marks above repeating the folds so the diamonds gets smaller.



Step 2

Using the four dots as a marker fold inwards to meet in the middle then flatten to form a triangle.



Step 3

Fold the two bottom corners upwards to meet the top corner. Then repeat the step on the reverse side.



Step 4

Fold the two corners inwards to meet in the middle then repeat on the reverse side.



Step 5

Now we're nearly there, just fold down the two top flaps and repeat on the rever