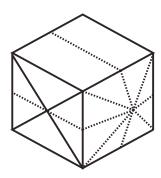

### ORB

Step 1

Firstly cut out and fold into a diamond shape following the fold marks above repeating the folds so the diamonds gets smaller.

Step 2

Using the four dots as a marker fold inwards to meet in the middle then flatten to form a triangle.

Step 3

Fold the two bottom corners upwards to meet the top corner. Then repeat the step on the reverse side.

Step 4

Fold the two corners inwards to meet in the middle then repeat on the reverse side.

Step 5

Now we're nearly there, just fold down the two top flaps and repeat on the reverse side. Finally fold again and tuck inside the flaps.

Step 6

Blow in the hole at the bottom to inflate your Orb!

### ORB

#### **Instructions**:

Ask an adult to help you make your very own Orb. Simply cut out the template above and follow the six simple steps.