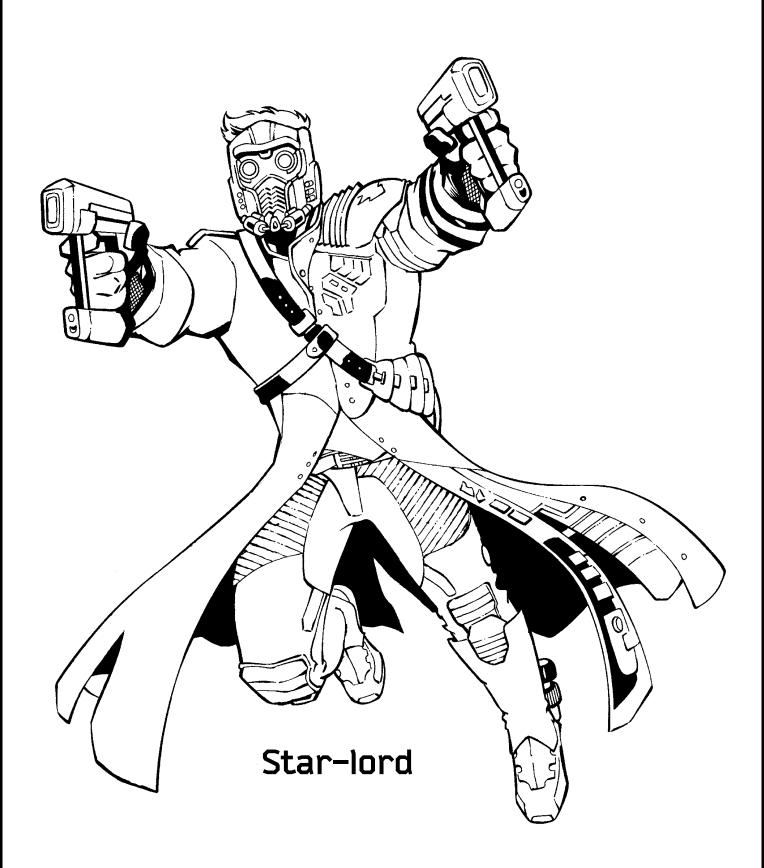

Rocket





Peter Quill













Groot

























Gamora







### **DOOR HANGER**

3





### **DOOR POSTER**





#### **Instructions:**

- Ask an adult to cut out the door poster.
  - Add your name in the space provided.
- Use sticky tape or similar to attach it to your bedroom door.



### ORB



Step 1

Firstly cut out and fold into a diamond shape following the fold marks above repeating the folds so the diamonds gets smaller.



Step 2

Using the four dots as a marker fold inwards to meet in the middle then flatten to form a triangle.



Step 3

Fold the two bottom corners upwards to meet the top corner. Then repeat the step on the reverse side.



Step 4

Fold the two corners inwards to meet in the middle then repeat on the reverse side.



Step 5

Now we're nearly there, just fold down the two top flaps and repeat