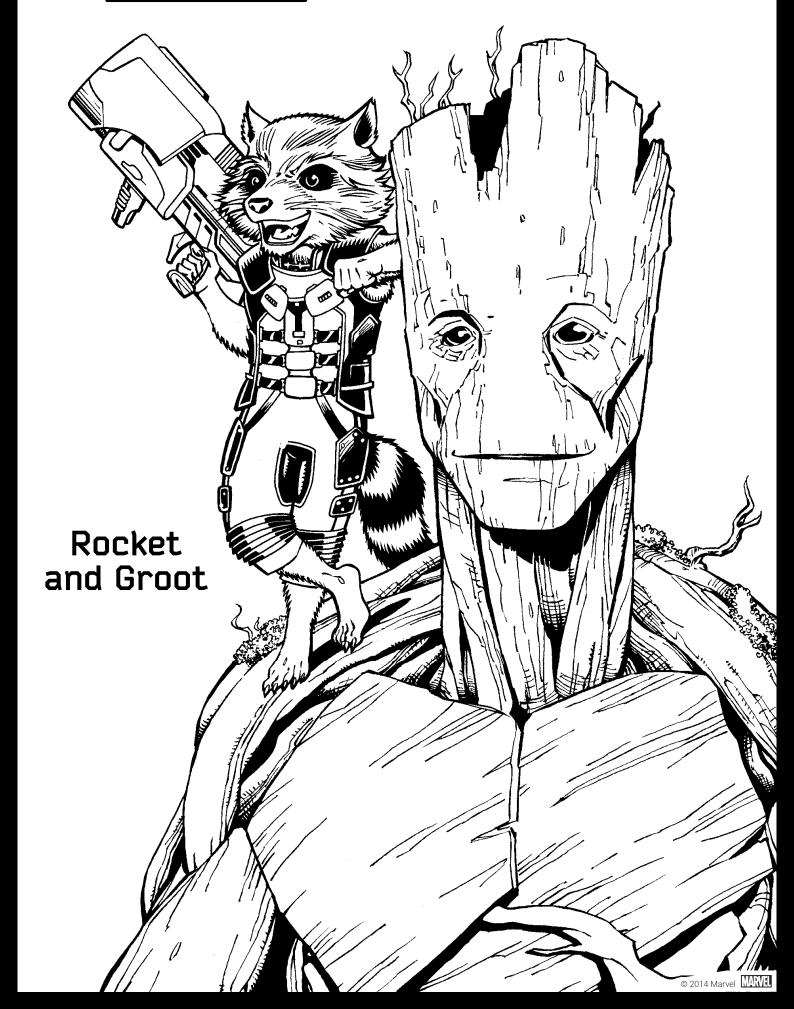

Rocket





Peter Quill













Groot

























Gamora







### **DOOR HANGER**

3





### **DOOR POSTER**





#### **Instructions:**

- Ask an adult to cut out the door poster.
  - Add your name in the space provided.
- Use sticky tape or similar to attach it to your bedroom door.



### ORB



Step 1

Firstly cut out and fold into a diamond shape following the fold marks above repeating the folds so the diamonds gets smaller.



Step 2

Using the four dots as a marker fold inwards to meet in the middle then flatten to form a triangle.



Step 3

Fold the two bottom corners upwards to meet the top corner. Then repeat the step on the reverse side.



Step 4

Fold the two corners inwards to meet in the middle then repeat on the reverse side.



Step 5

Now we're nearly there, just fold down the two top flaps and repeat on the reverse side. Fin