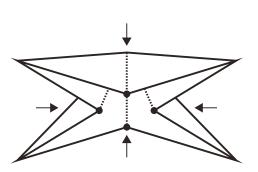

### ORB

Step 1

Firstly cut out and fold into a diamond shape following the fold marks above repeating the folds so the diamonds gets smaller.

Step 2

Using the four dots as a marker fold inwards to meet in the middle then flatten to form a triangle.

Step 3

Fold the two bottom corners upwards to meet the top corner. Then repeat the step on the reverse side.

Step 4

Fold the two corners inwards to meet in the middle then repeat on the reverse side.

Step 5