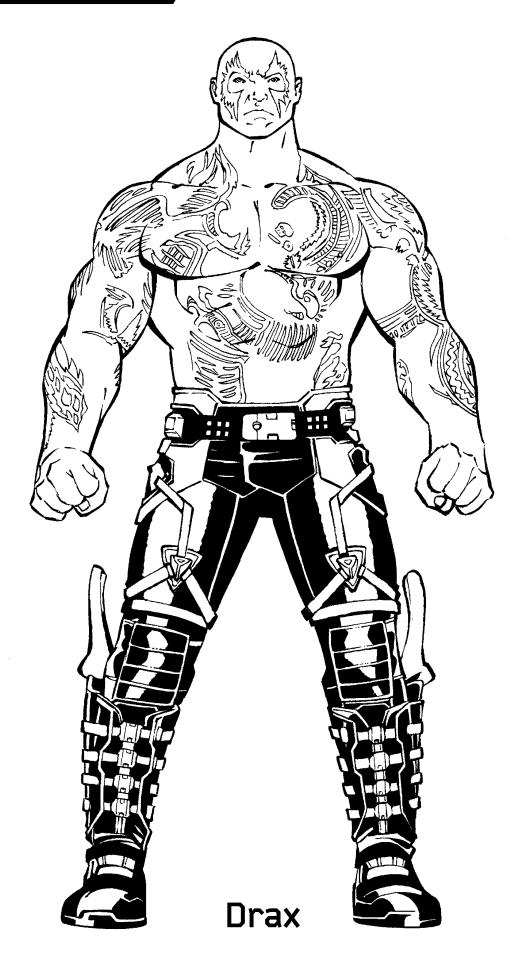

Rocket





Peter Quill













Groot

























Gamora







### **DOOR HANGER**

3





### **DOOR POSTER**





#### **Instructions:**

- Ask an adult to cut out the door poster.
  - Add your name in the space provided.
- Use sticky tape or similar to attach it to your bedroom door.



### ORB



Step 1

Firstly cut out and fold into a diamond shape following the fold marks above repeating the folds so the diamonds gets smaller.



Step 2

Using the four dots as a marker fold inwards to meet in the middle then flatten to form a triangle.



Step 3

Fold the two bottom corners upwards to meet the top corner. Then repeat the step on the reverse side.



Step 4

Fold the two corners inwards to meet in the middle then repeat on the reverse side.



Step 5

Now we're nearly there, just fold down the two top flaps and repeat on the r