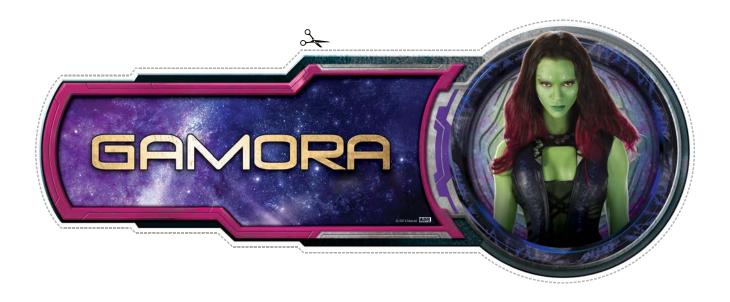

#### **Instructions:**

- Cut out your space badges.
- Adhere them to cardboard or stiff surface using glue.
  - Attach a safety pin to the badge using sticky tape.
    - Display on your chest, bag or jacket.