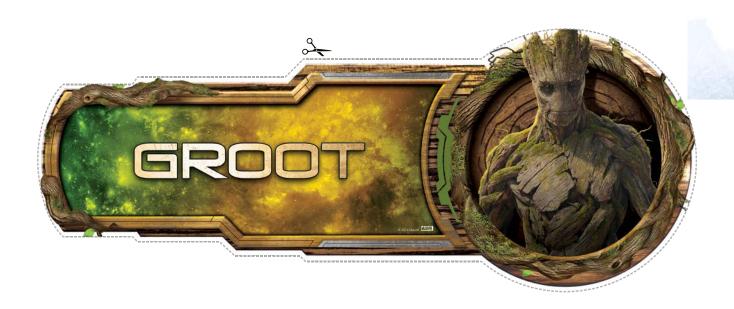

#### **Instructions:**

- Cut out your space badges.
- Adhere them to cardboard or stiff surface using glue.
  - Attach a safety pin to the badge using sticky tape.
    - Display on your chest, bag or jacket.