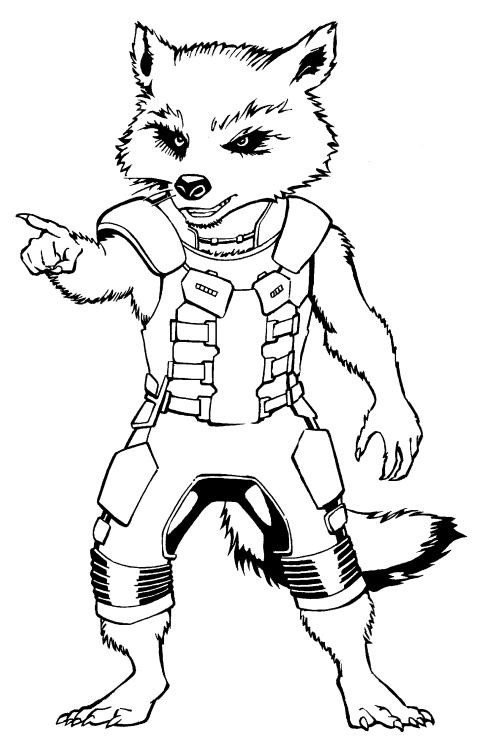

Rocket





Peter Quill













Groot

























Gamora







### **DOOR HANGER**

3





### **DOOR POSTER**





#### **Instructions:**

- Ask an adult to cut out the door poster.
  - Add your name in the space provided.
- Use sticky tape or similar to attach it to your bedroom door.



### ORB



Step 1

Firstly cut out and fold into a diamond shape following the fold marks above repeating the folds so the diamonds gets smaller.



Step 2

Using the four dots as a marker fold inwards to meet in the middle then flatten to form a triangle.



Step 3

Fold the two bottom corners upwards to meet the top corner. Then repeat the step on the reverse side.



Step 4

Fold the two corners inwards to meet in the middle then repeat on the reverse side.



Step 5

Now we're ne