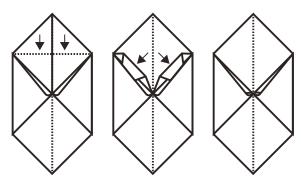

### ORB

Step 1

Firstly cut out and fold into a diamond shape following the fold marks above repeating the folds so the diamonds gets smaller.

Step 2

Using the four dots as a marker fold inwards to meet in the middle then flatten to form a triangle.

Step 3

Fold the two bottom corners upwards to meet the top corner. Then repeat the step on the reverse side.

Step 4

Fold the two corners inwards to meet in the middle then repeat on the reverse side.

Step 5