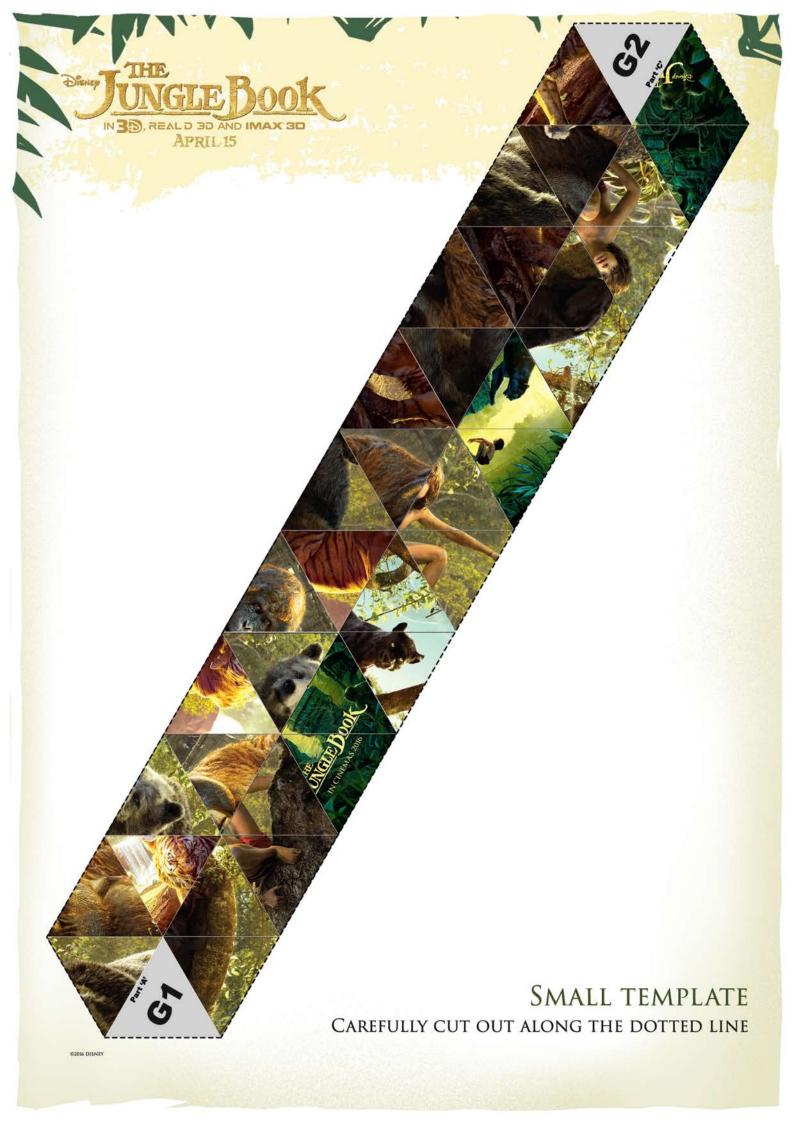

#### STEP 1

Cut out the small template, or cut out and join the 3 pieces to make the big one.
Then, fold it down the middle along the red line