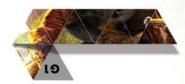

# STEP 6

Bring 'G1' out from behind so it sits in front, then fold and stick 'G2' on to 'G1'