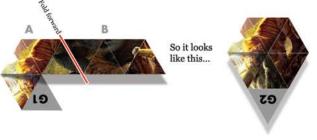

#### STEP 2

With 'G1' facing up, fold forward on each of these red lines in turn

# STEP 3

You should end up with shape that looks like this...