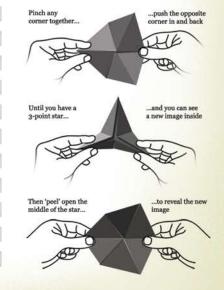

alongside animals—some friends, some foes. Can you find them all?

Cut out the shapes. Once you've made your own hexaflexagon, keep flipping this magical mathematical shape inside out to reveal hidden pictures.



#### STEP 1

Cut out the small template, or cut out and join the 3 pieces to make the big one.
Then, fold it down the middle along the red line



#### STEP 2

With 'G1' facing up, fold forward on each of these red lines in turn



# STEP 3

You should end up with shape that looks like this...



## STEP 4

With the 'back' facing you, fold along this line, folding side 'A' behind side 'B'







### STEP 5

Fold along this line, folding side 'B' over side 'A'



# STEP 6

Bring 'G1' out from behind so it sits in front, then fold and stick 'G2' on to 'G1'



#### HOW TO USE IT-



©2016 DISNEY





BIG TEMPLATE PART 'A'

CAREFULLY CUT OUT ALONG THE DOTTED LINE



Glue part 'A' on top of here



PART 'B'

CAREFULLY CUT OUT ALONG THE DOTTED LINE





BIG TEMPLATE
PART 'C'

CAREFULLY CUT OUT ALONG THE DOTTED LINE





# SPOT THE DIFFERENCE

LIFE IN THE JUNGLE CAN CHANGE IN AN INSTANT. ONE DAY YOU'RE AT HOME WITH YOUR WOLF PACK—THE NEXT, YOU'RE ON A WILD ADVENTURE.

CAN YOU FIND THE FIVE THINGS THAT HAVE CHANGED?