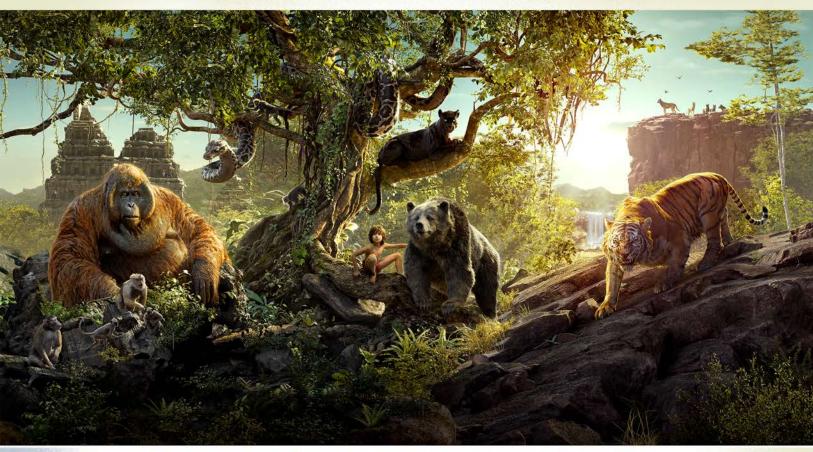

# SPOT THE DIFFERENCE

LIFE IN THE JUNGLE CAN CHANGE IN AN INSTANT. ONE DAY YOU'RE AT HOME WITH YOUR WOLF PACK—THE NEXT, YOU'RE ON A WILD ADVENTURE.

CAN YOU FIND THE FIVE THINGS THAT HAVE CHANGED?