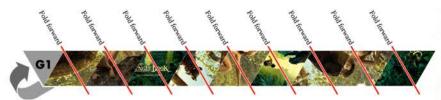

# STEP 6

Bring 'G1' out from behind so it sits in front, then fold and stick 'G2' on to 'G1'