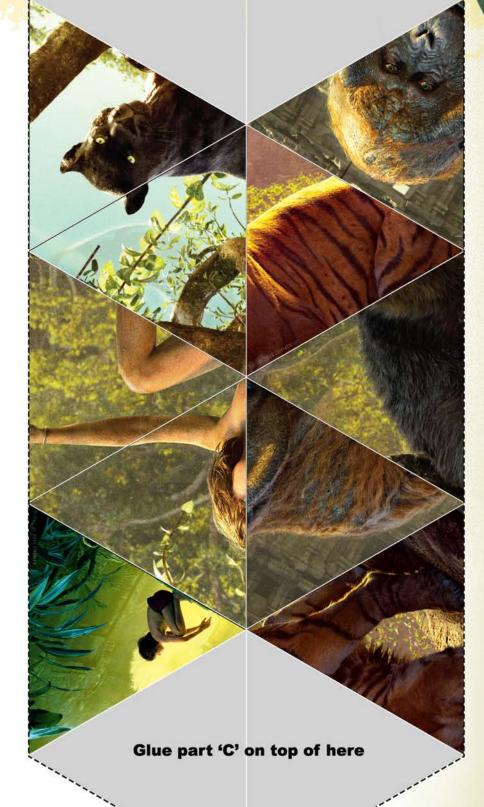

#### HOW TO USE IT-

©2016 DISNEY

BIG TEMPLATE PART 'A'

CAREFULLY CUT OUT ALONG THE DOTTED LINE

Glue part 'A' on top of here

PART 'B'

CAREFULLY CUT OUT ALONG THE DOTTED LINE

BIG TEMPLATE
PART 'C'