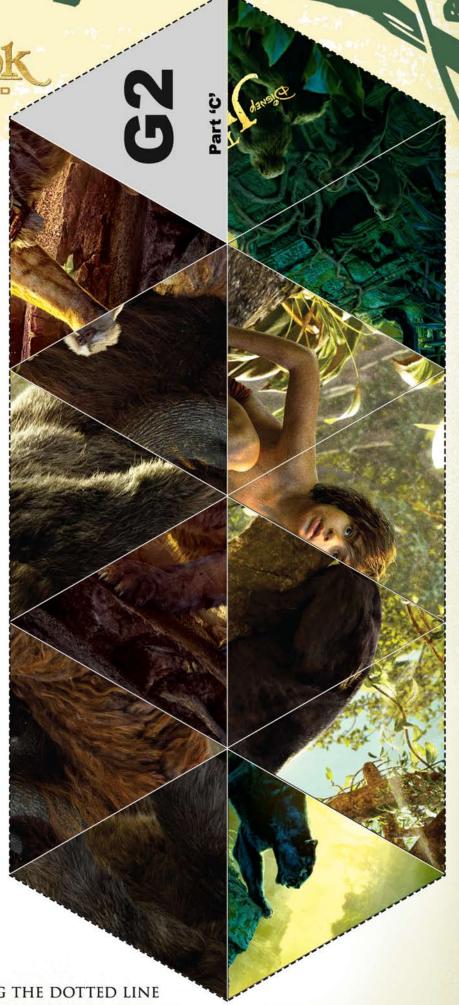

#### HOW TO USE IT-

©2016 DISNEY

BIG TEMPLATE PART 'A'

CAREFULLY CUT OUT ALONG THE DOTTED LINE

Glue part 'A' on top of here

PART 'B'

CAREFULLY CUT OUT ALONG THE DOTTED LINE

BIG TEMPLATE
PART 'C'

CAREFULLY CUT OUT ALONG THE DOTTED LINE