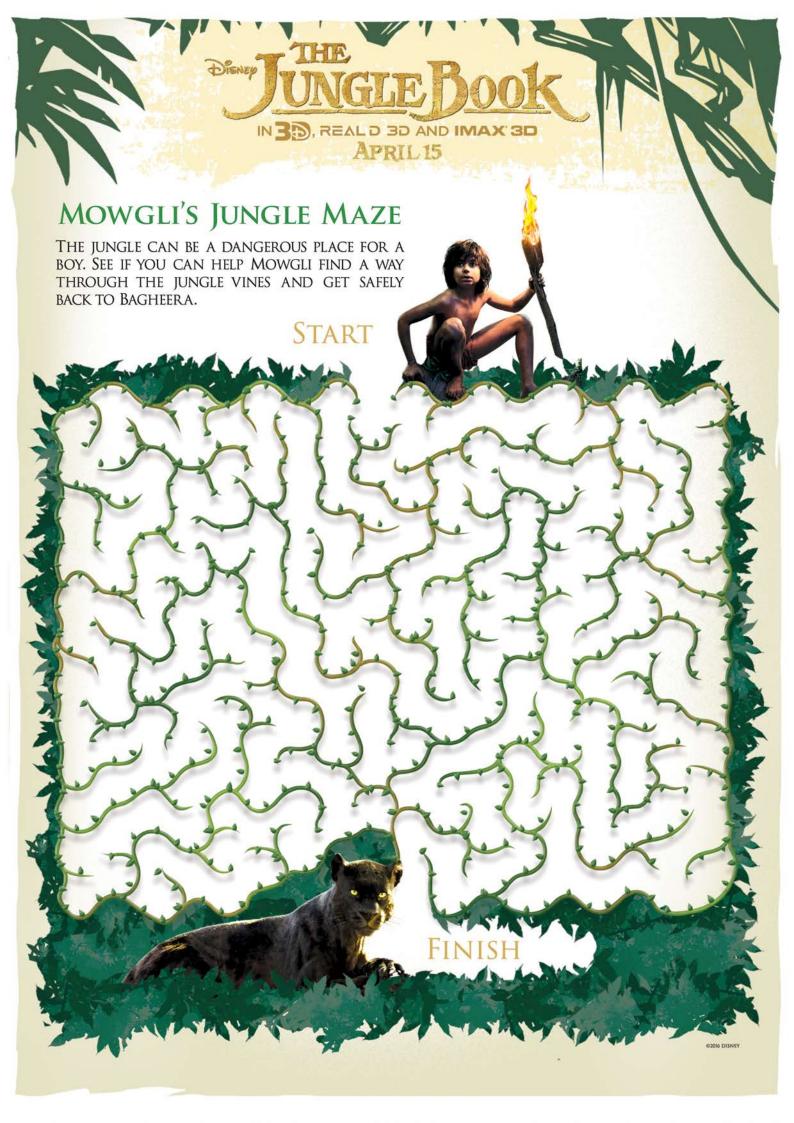

# IN 3D, REAL D 3D AND IMAX 3D APRIL 15

Welcome to the jungle, where man-cub Mowgli lives alongside animals—some friends, some foes. Can you find them all?

Cut out the shapes. Once you've made your own hexaflexagon, keep flipping this magical mathematical shape inside out to reveal hidden pictures.