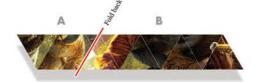

## STEP 4

With the 'back' facing you, fold along this line, folding side 'A' behind side 'B'

### STEP 5

Fold along this line, folding side 'B' over side 'A'