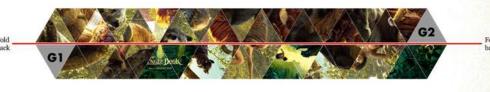

#### STEP 2

With 'G1' facing up, fold forward on each of these red lines in turn