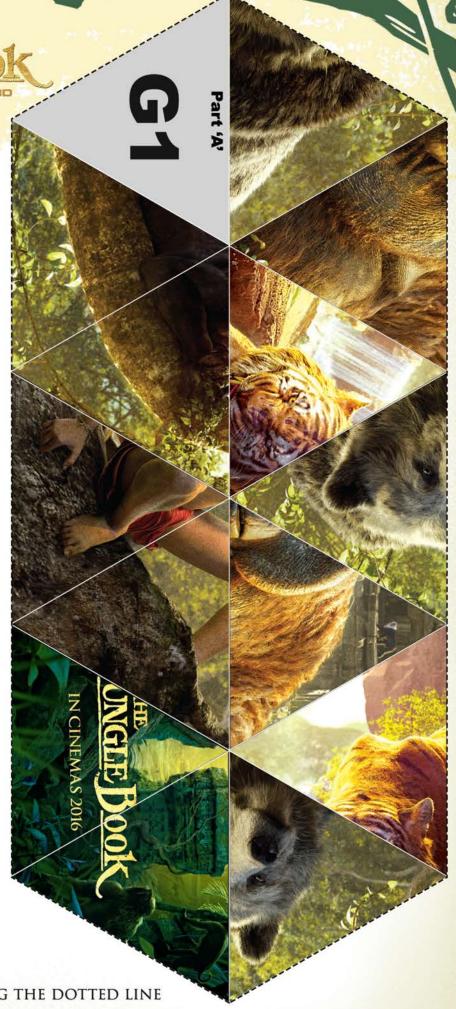

#### STEP 2

With 'G1' facing up, fold forward on each of these red lines in turn

#### HOW TO USE IT-

©2016 DISNEY

BIG TEMPLATE PART 'A'

CAREFULLY CUT OUT ALONG THE DOTTED LINE

Glue part 'A' on top of here

PART 'B'

CAREFULLY CUT OUT ALONG THE DOTTED LINE

BIG TEMPLATE
PART 'C'

CAREFULLY CUT OUT ALONG THE DOTTED LINE