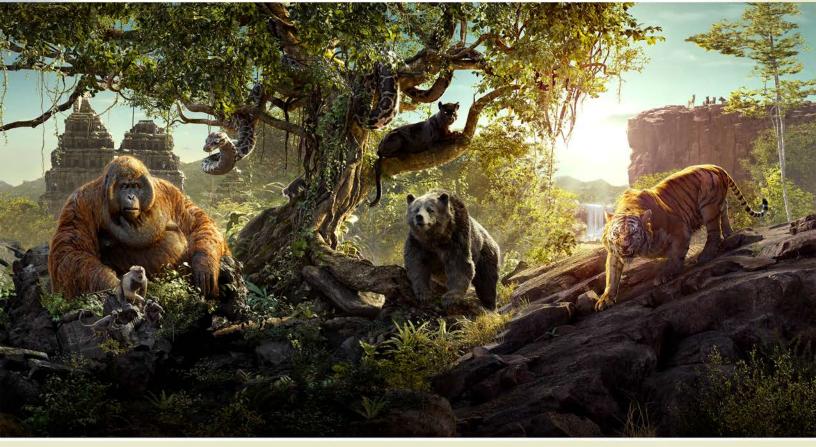

# SPOT THE DIFFERENCE

LIFE IN THE JUNGLE CAN CHANGE IN AN INSTANT. ONE DAY YOU'RE AT HOME WITH YOUR WOLF PACK—THE NEXT, YOU'RE ON A WILD ADVENTURE.

CAN YOU FIND THE FIVE THINGS THAT HAVE CHANGED?